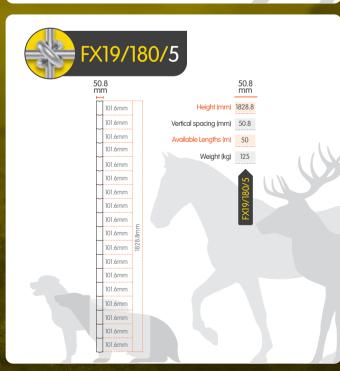

#### Bespoke mesh patterns.

Talk to us about bespoke mesh patterns. We design and manufacture to your specifications.

with 2 anti-corrosion technology.

Choose from our comprehensive range of standard mesh patterns and roll lengths.