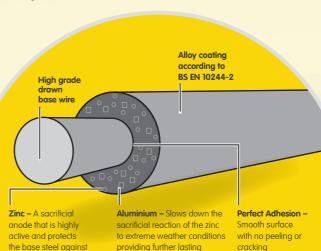

corrosion

#### How does it work?

The central core that runs through Estatewire 2Life is a high grade steel base wire.

We take this superior grade steel wire and make it even better by encapsulating it in our 2Life protective zinc aluminium alloy (BS EN 10244-2 Class A). The alloy adheres to the steel base wire and protects it against the elements.

In coastal or highland locations, high or sub zero temperatures and in extreme weather conditions, 2Life\* will last at least twice as long as heavily galvanised wire BS EN 10244-2 Class A.

YEAR GUARANTEE

protection