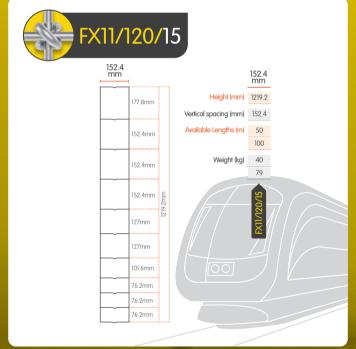

#### Bespoke mesh patterns.

Talk to us about bespoke mesh patterns. We design and manufacture to your specifications.

with 2 anti-corrosion technology.

Choose from our comprehensive range of standard mesh patterns and roll lengths.