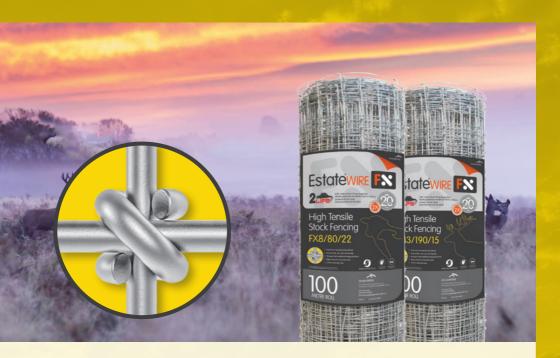

# The Estate wire FX knot - a major breakthrough in stock fencing design.

- Animal hide, skin and coat friendly reducing the risk of injury to livestock and people
- Stronger than traditional hinge joint fence
- Better vertical rigidity due to solid vertical wires
- More horizontal rigidity, enabling an easier, more professional installation
- Manufactured to BS EN 10223-5
- Galvanised to BS EN 10244-2
- Guaranteed to last at least twice as long as zinc only galvanised products to BS EN 10244-2 Class A.

#### Rapid tying off

Estate WIRE FX is manufactured using continuous horizontal and vertical wires. The horizontal and vertical wires are held together at their cross over point by individual FX knots.