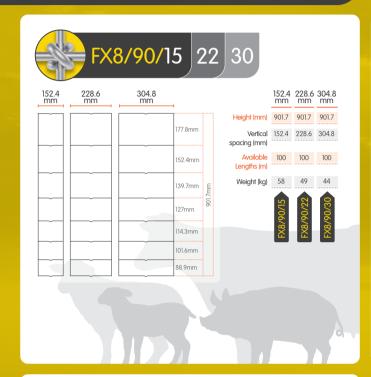

#### Bespoke mesh patterns.

Talk to us about bespoke mesh patterns. We design and manufacture to your specifications.

with 2 anti-corrosion technology.

Choose from our comprehensive range of standard mesh patterns and roll lengths.